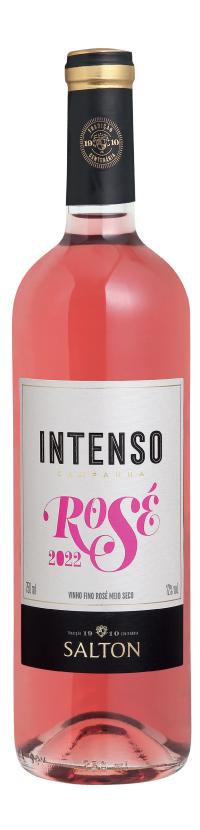

## **SALTON INTENSO ROSÉ 2022**

DEMI-SEC ROSÉ WINE

VARIETAL COMPOSITION

Merlot

GRAPES ORIGIN

Campanha Gaúcha

WINEMAKING PROCESS

- · De-stemming of the bunches
- Pre-fermentation maceration
- \* Extraction of the must in pneumatic presses
- Preliminary clarification
- Alcoholic fermentation
- Centrifugation
- Stabilization
- Sweetening
- Filtration
- Bottling

ALCOHOL 12% by vol. | SUGAR 18 g/l | PH 3,13 | TOTAL ACIDITY 91 meg/l

TASTING NOTES

• Sight: Brilliant, with a cherry red color

• Smell: Aromas of fresh fruits, such as strawberry, cherry, and

raspberry, along with floral notes

• Taste: Light, refreshing, and balanced

PAIRING SUGESTIONS Canapés and salads Fresh cheeses Light risotos

ENJOY YOUR PREFERENCES! EXPLORE NEW MATCHES!

Gregório Salton, winemaker